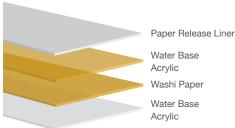

# Double Sided Washi Masking Tape

Product Code S210Y



0800 766 662 www.pomona.co.nz



## **Product Composition**



## Features and Benefits



Can be used to hang masking drape films for big wall surface masking



Ideal for hanging children's artwork and posters



30 day clean removal on most surfaces



Can be used to hold Stencils in place for creative decorating projects



Suitable for all types of surfaces

## **Industries**



Decorative



Trade



Retail



Education



Craft

## **Specifications**

#### **Product Size**

18mm x 33m (48 Rolls / Carton) 24mm x 33m (36 Rolls / Carton) 36mm x 33m (24 Rolls / Carton)

48mm x 33m (18 Rolls / Carton)

### **Slitting Options**

Custom slit available on request

#### Colour

Yellow