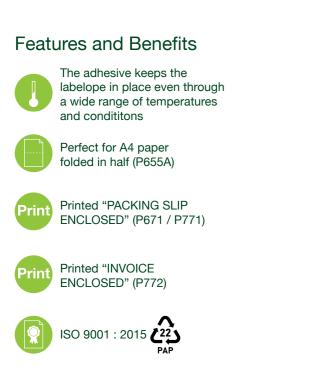

### Looking for eco friendly packaging solutions? See our range of paper labelopes

P655A # eco paper high adhesion plain labelopes eco paper high adhesion packing slip enclosed labelopes

235mm x 175mm (500 / Box)

115mm x 150mm (1000 / Box)

P774 4 eco paper plain labelopes

115mm x 150mm (1000 / Box)

P776 # eco paper plain labelopes

175mm x 140mm (500 / Box)

P771 // eco paper packing slip enclosed labelopes

115mm x 150mm (1000 / Box)

P772 # eco paper invoice enclosed labelopes

115mm x 150mm (1000 / Box)

P777 5 eco paper A4 plain labelopes

0800 766 662 www.pomona.co.nz 100% New Zealand Owned & Operated

Version 3.0