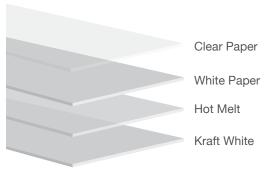

| PHYSICAL PROPERTIES |                                                             |
|---------------------|-------------------------------------------------------------|
| Top Layer           | Clear paper 35gsm                                           |
| Bottom Layer        | White Paper 40gsm                                           |
| Adhesive Type       | 25 - 28gsm Hot Melt                                         |
| Release Paper       | 45 - 50gsm Kraft (white)<br>with full-face silicone coating |