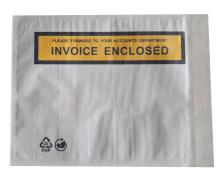

# **PRODUCT COMPOSITION**

| SPECIFICATIONS        |                                                                                                                               |
|-----------------------|-------------------------------------------------------------------------------------------------------------------------------|
| Code                  | P772                                                                                                                          |
| Description           | Paper Invoice Enclosed Labelopes                                                                                              |
| Features and Benefits | The adhesive keeps the labelope in place even through a wide range of temperatures and condititons Printed "INVOICE ENCLOSED" |
| Areas of Use          | Shipping of goods                                                                                                             |
| Industries            | Packaging                                                                                                                     |
| Colour                | Clear & White                                                                                                                 |
| Sizes Available       | 115mm x 150mm (1000 / Box)                                                                                                    |
| Slitting Options      | Not Applicable                                                                                                                |