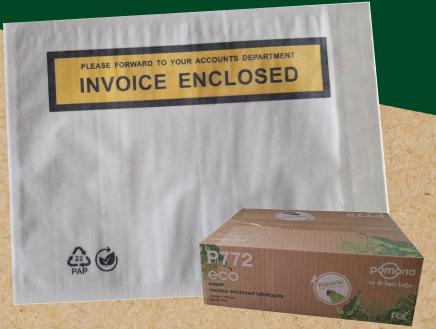

0800 766 662

www.pomona.co.nz

paper invoice enclosed labelopes

Product Code P772

P772 are paper invoice enclosed labelopes that are crafted to securely hold invoices. Available in boxes of 1000 labelopes. Featuring high adhesive properties, ensuring stability across diverse temperatures. Each label is printed with 'INVOICE ENCLOSED', making it an excellent choice for packaging and shipping needs.

## Features and Benefits

The adhesive keeps the labelope in place even through a wide range of temperatures and condititons

"INVOICE ENCLOSED"