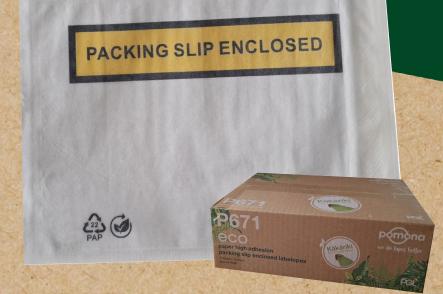

## paper high adhesion packing slip enclosed labelopes

NEW

PRODUCT

Product Code P671

P671 are paper high adhesion packing slip enclosed labelopes that are tailored for packaging. Each box contains 1000 labelopes, featuring a printed 'PACKING SLIP ENCLOSED' on every slip. Engineered to maintain secure placement and durability across a broad spectrum of temperatures.

## Features and Benefits

Print

The adhesive keeps the labelope in place even through a wide range of temperatures

Printed "PACKING SLIP

and condititons

Packaging

Industries

**Clear Paper** 

## Specifications

Product Size 115mm x 150mm (1000 / Box)

Colour **Clear & White** 

Certificates ISO 9001:2015

ENCLOSED"

OCTOBER 2024