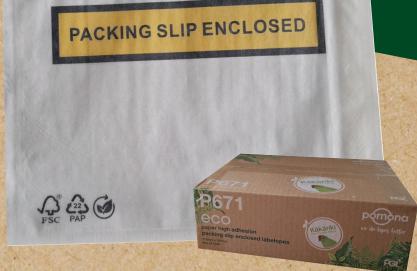

## paper high adhesion packing slip enclosed labelopes

NEW

PRODUCT

Product Code P671

P671 are paper high adhesion packing slip enclosed labelopes that are tailored for packaging. Each box contains 1000 labelopes, featuring a printed 'PACKING SLIP ENCLOSED' on every slip. Engineered to maintain secure placement and durability across a broad spectrum of temperatures.

## Specifications

Product Size 115mm x 150mm (1000 / Box)

Colour **Clear & White** 

Certificates ISO 9001:2015

Printed "PACKING SLIP Print ENCLOSED"

AUGUST 2024