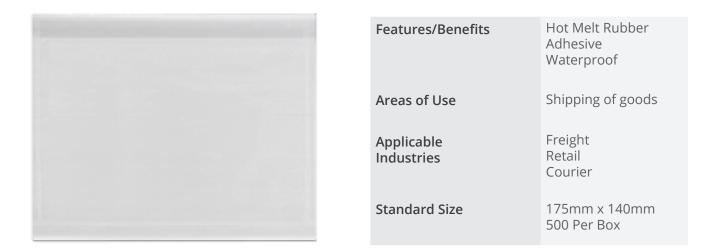

## Colours

S776

| Top Layer     | Clear LDPE 45 Microns                                  |
|---------------|--------------------------------------------------------|
| Bottom Layer  | White LDPE 30 Microns                                  |
| Adhesive      | 25gsm Hot Melt Rubber                                  |
| Release Paper | 45gsm Kraft (white) with Full-Face Silicone<br>Coating |